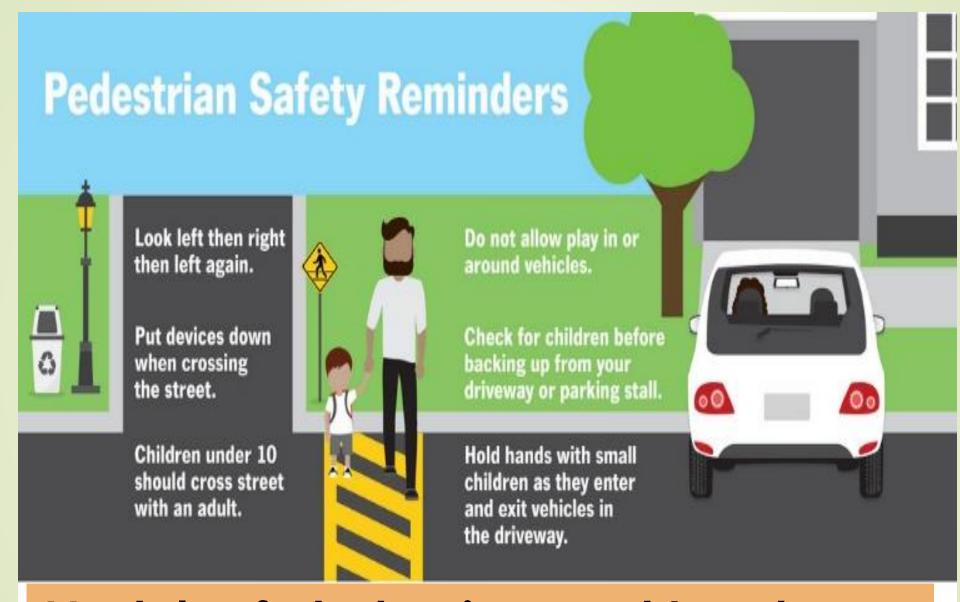

#### **Personal Safety/ Collection**

Children should know their full name, address and phone number.

Tell us the named People to collect your child.

Make sure your child knows who Will be collecting Them.

Children late being Collected will wait in the late lobby. Clubs have particular exit doors.

They should know their route home from school

#### **Awareness**

Smile... and greet your child. Please put your mobile phone away. Thank you. Please give your child your full attention and help them To be aware of their Surroundings.

Be aware of The words You are Using around children

Discourage them from dropping Litter or picking up things that Others have dropped.