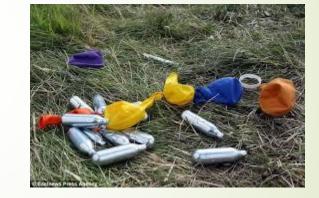

Discourage them from dropping Litter or picking up things that Others have dropped.