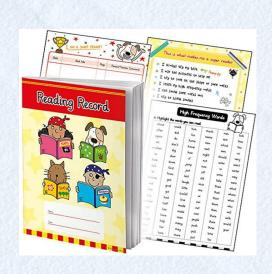

#### Reading Record

\* Your child will be expected to continue using their reading record. This needs to

be looked after and kept in excellent condition.

\* If it is lost, you will incur a charge for a new one.

\* Write in there as often as you can.

\*ONLY PARENTS ARE TO WRITE IN THE BOOK.