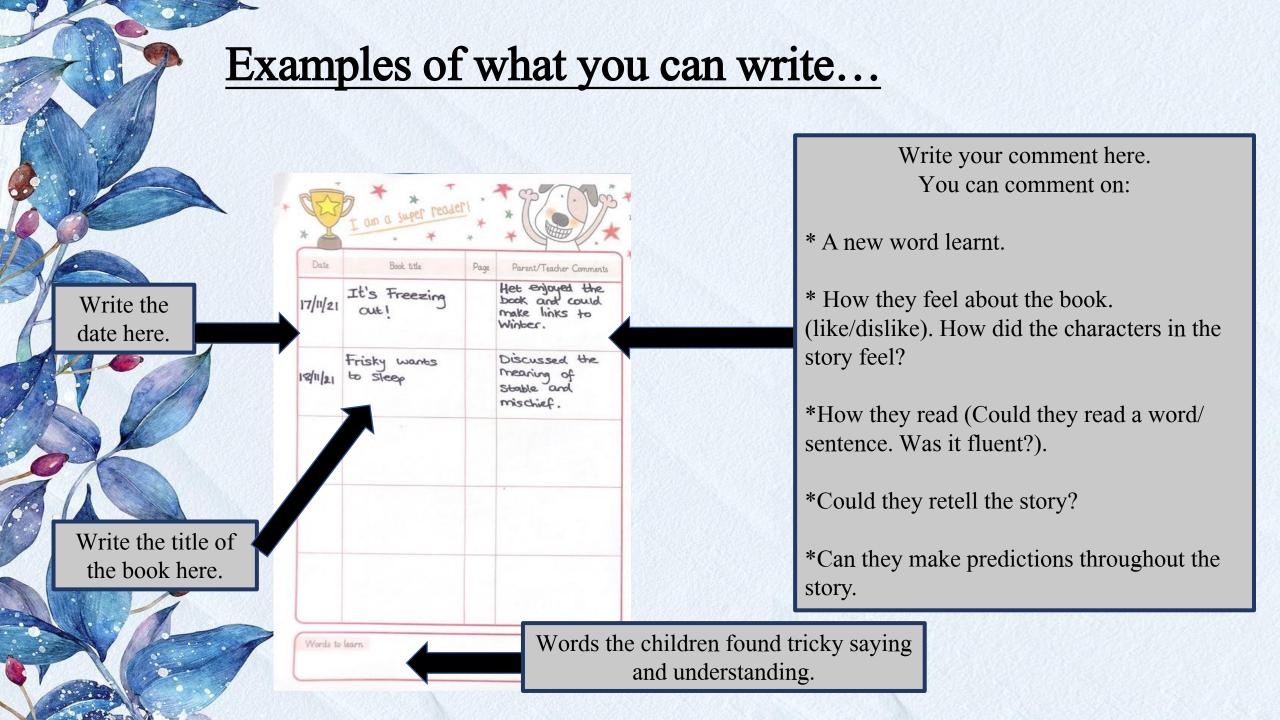

#### Reading Record

\* Your child will be expected to continue using their reading record. This needs to

be looked after and kept in excellent condition.

\* If it is lost, you will incur a charge for a new one.

\* Write in there as often as you can.

\*ONLY PARENTS ARE TO WRITE IN THE BOOK.