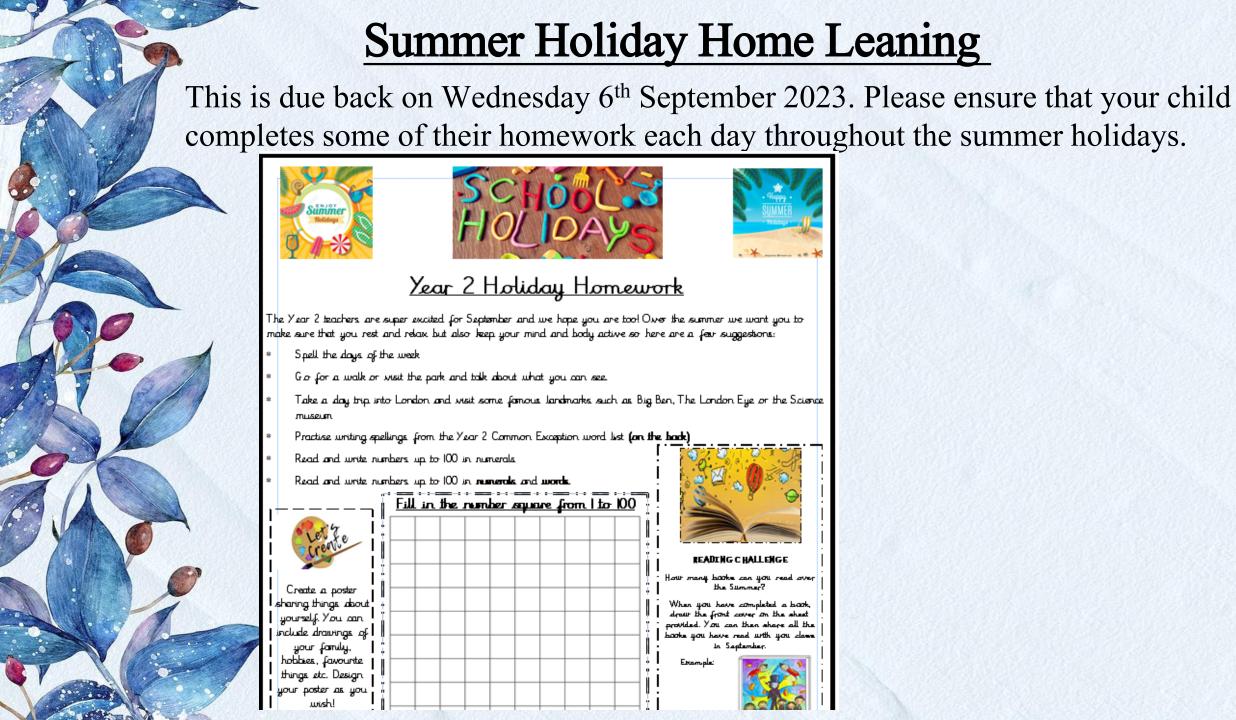

### **Home Learning**

- \* Home learning will be linked to your child's needs and will consolidate what your child will be learning in class.
- An important part of home learning in Year 2 is to read <u>daily</u>. Your child will receive a colour book band book linked to their level and a reading for pleasure book which will be changed weekly.
- Please look after these reading books and ensure that your child returns them in a good condition. There will be a £5 charge if any books are returned damaged, wet, with food or any other stains or any unsuitable condition.

## How can you support?

\* Ensure your child has clear routines throughout the week.

\* Listen to your child read every day using school books and books that you may already have at home. Remember to comment in the reading record.

\* Visit your library where you can spend time and read to your child.

\* Help them to practise their spelling—this will be set as part of homework each week.

Lee and

the Box

\*Support them with their homework every week.